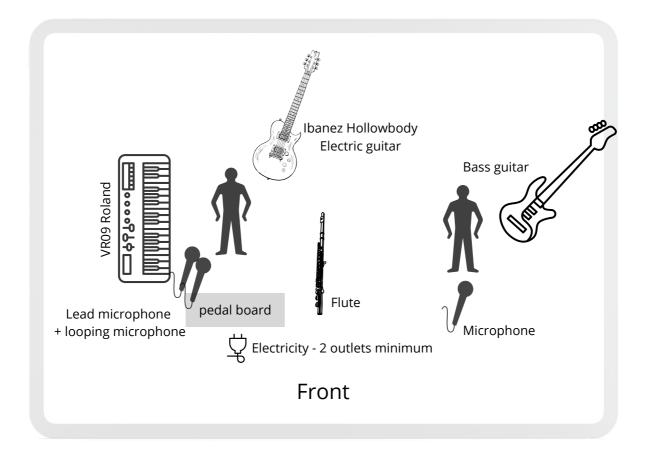

# Stage Plot Sophie d'Orléans

### Duo

| Electric Guitar - Ibanez Hollow Body                                                                                             | Patch cable + DI |
|----------------------------------------------------------------------------------------------------------------------------------|------------------|
| Lead Vocals - Used for voice and flute                                                                                           | XLR cable        |
| Pedal board with Loop Station - Boss - RC20XL •••••••  • Keyboard - VR09 Roland Synthesizer  • 2nd microphone for looping vocals | Patch cable + DI |
| Bass guitar Shure SM 58                                                                                                          |                  |

<u>Extras:</u> 2 stools, 2 guitar stands, 3 mic stands, keyboard stand, flute stand and electric extension cable (to connect 3 pedals and my keyboard).