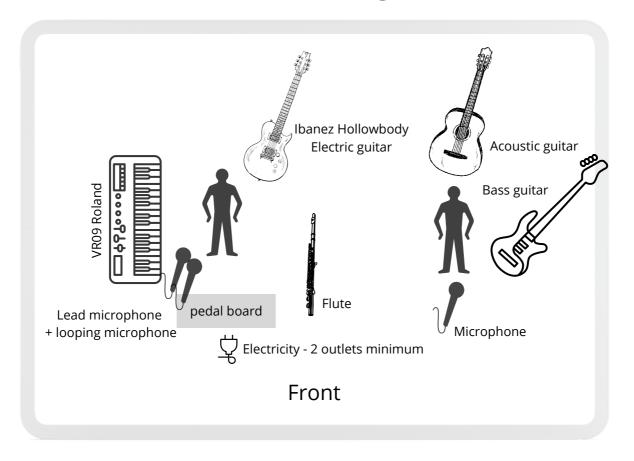

## Stage Plot Sophie d'Orléans

### Duo with 2nd guitar

| Electric Guitar - Ibanez Hollow Body                                                                                              | Patch cable + DI |
|-----------------------------------------------------------------------------------------------------------------------------------|------------------|
| Lead Vocals - Used for voice and flute                                                                                            | XLR cable        |
| Pedal board with Loop Station - Boss - RC20XL ••••••••  • Keyboard - VR09 Roland Synthesizer  • 2nd microphone for looping vocals | Patch cable + DI |
| Bass guitar ••••••••••••••••••••••••••••••••••••                                                                                  |                  |
| Shure SM 58 •••••••                                                                                                               |                  |

<u>Extras:</u> 2 stools, 2 guitar stands, 3 mic stands, keyboard stand, flute stand and electric extension cable (to connect 3 pedals and my keyboard).